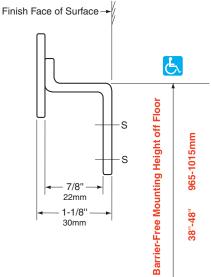

## **INSTALLATION:**

Mount hook on wall using sheet-metal screws, furnished by manufacturer, at points indicated by an *S*. For plaster or dry wall construction, provide concealed backing to comply with local building codes, then secure unit with screws furnished. For other wall surfaces, provide fiber plugs or expansion shields for use with screws furnished, or provide 1/8" (3mm) toggle bolts or expansion bolts.