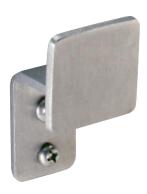

## **MATERIALS:**

18-8, type-304, 11-gauge (3.2mm) stainless steel with satin finish. All-welded construction.