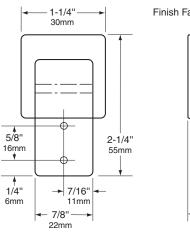

## **INSTALLATION:**

Mount hook on wall using sheet-metal screws, furnished by manufacturer, at points indicated by an *S*. For plaster or dry wall construction, provide concealed backing to comply with local building codes, then secure unit with screws furnished. For other wall surfaces, provide fiber plugs or expansion shields for use with screws furnished, or provide 1/8" (3mm) toggle bolts or expansion bolts.