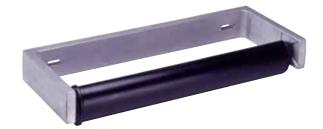

### MATERIALS:

Bracket — Heavy-duty cast aluminum with satin finish.

Spindle — Molded and extruded ABS. Equipped with retractable pin and concealed locking mechanism.

## **OPERATION:**

Controlled delivery. Spindle revolves 3/4 revolution on each dispensing operation. Counterbalanced spindle automatically returns to original position. Eliminates waste. Accommodates paper towel rolls up to 6" (152mm) in diameter. Spindle can only be removed with special key furnished with unit. Vandal-resistant.