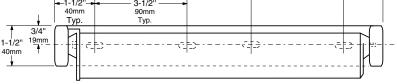

## INSTALLATION:

Mount unit on wall with sheet-metal screws (not furnished) at points indicated by an *S*. For plaster or dry wall construction, provide concealed backing to comply with local building codes, then secure unit with four  $#8 \times 1-1/2"$  (4 x 38mm) sheet-metal screws. For other wall surfaces, provide fiber plugs or expansion shields for use with sheet-metal screws or provide 1/8" (3mm) toggle bolts or expansion bolts.