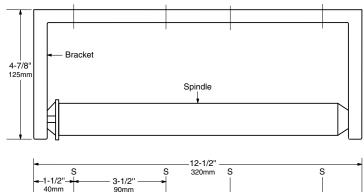

### MATERIALS:

Bracket — Heavy-duty cast aluminum with satin finish.

Spindle — Molded and extruded ABS. Equipped with retractable pin and concealed locking mechanism.

## INSTALLATION:

Mount unit on wall with sheet-metal screws (not furnished) at points indicated by an *S*. For plaster or dry wall construction, provide concealed backing to comply with local building codes, then secure unit with four  $#8 \times 1-1/2"$  (4 x 38mm) sheet-metal screws. For other wall surfaces, provide fiber plugs or expansion shields for use with sheet-metal screws or provide 1/8" (3mm) toggle bolts or expansion bolts.