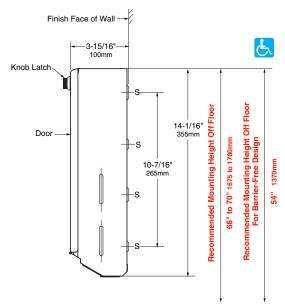

#### **INSTALLATION:**

Mount unit on wall with four #10 x 1-1/4" (4.8 x 32mm) sheet-metal screws (not furnished) at four of the eight mounting holes indicated by an S (top slots and bottom holes preferable). For plaster or dry wall construction, provide concealed backing to comply with local building codes, then secure with sheet-metal screws. For other wall surfaces, provide fiber plugs or expansion shields for use with sheet-metal screws, or provide 1/8" (3mm) toggle bolts or expansion bolts.