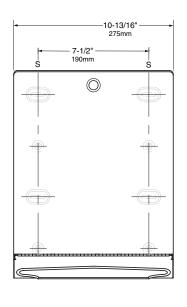

#### **INSTALLATION:**

Mount unit on wall with four #10 x 1-1/4" (4.8 x 32mm) sheet-metal screws (not furnished) at four of the eight mounting holes indicated by an S (top slots and bottom holes preferable). For plaster or dry wall construction, provide concealed backing to comply with local building codes, then secure with sheet-metal screws. For other wall surfaces, provide fiber plugs or expansion shields for use with sheet-metal screws, or provide 1/8" (3mm) toggle bolts or expansion bolts.