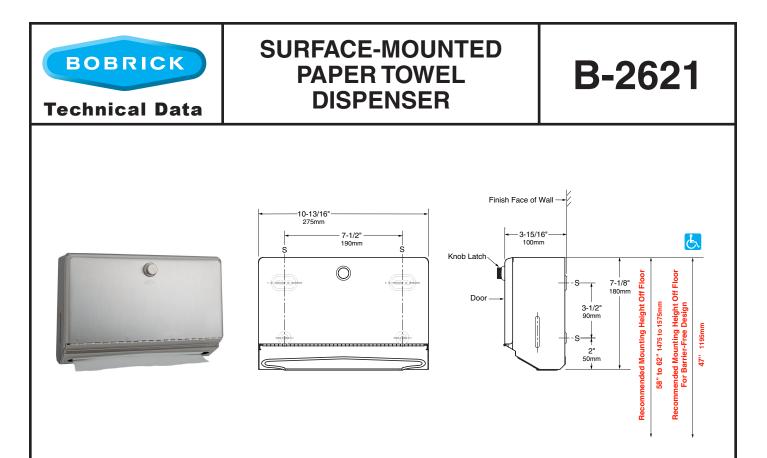

## MATERIALS:

**Cabinet** — 18-8 S, type-304, 22-gauge (0.8mm) stainless steel. All-welded construction. Exposed surfaces have satin finish. Towel tray has hemmed opening to dispense paper towels without tearing.

**Door** — 18-8 S, type-304, 22-gauge (0.8mm) stainless steel with satin finish. Secured to cabinet with a full-length stainless steel piano-hinge. Equipped with a knob latch.

**Optional:** Order Bobrick Part No. 262-130 TowelMate<sup>™</sup> available as on optional accessory. TowelMate accessory allows for paper towels to dispense one at a time without bulging, sagging or falling through the towel tray opening. TowelMate fits Gamco and most manufacturers' similar models.

## INSTALLATION:

Mount unit on wall with four  $#10 \ge 1-1/4$ " (4.8  $\ge 32$ mm) sheet-metal screws (not furnished) at points indicated by an *S*. For plaster or dry wall construction, provide concealed backing to comply with local building codes, then secure unit with sheet-metal screws. For other wall surfaces, provide fiber plugs or expansion shields for use with sheet-metal screws, or provide 1/8" (3mm) toggle bolts or expansion bolts.