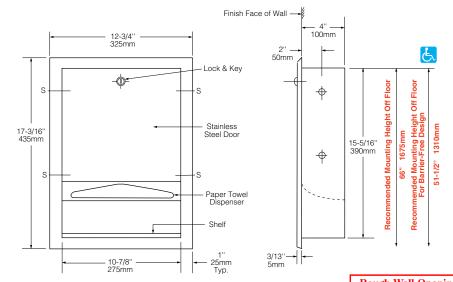

# RECESSED PAPER TOWEL DISPENSER

**B-359** 

Rough Wall Opening 11-1/4" (285mm) wide 15-5/8" (395mm) high 4" (102mm) minimum recessed depth

#### **MATERIALS:**

Cabinet — 18-8 S, type-304, heavy-gauge stainless steel. All-welded construction. Exposed surfaces have satin finish.

Flange — 18-8 S. type-304, 22-gauge (0.8mm) stainless steel with satin finish. Drawn, one-piece, seamless construction.

**Door** — 18-8 S, type-304, 22-gauge (0.8mm) stainless steel with satin finish. Double-pan-back construction is warp-resistant. Secured to cabinet with a welded, full-length stainless steel piano-hinge. Equipped with a stainless steel cable door-swing limiter and tumbler lock keyed like other Bobrick washroom accessories.

**Paper Towel Dispenser** — 18-8 S, type-304, 22-gauge (0.8mm) stainless steel. Dispenses C-fold or multifold paper towels. Capacity: 350 C-fold or 475 multifold paper towels.

**Shelf** — 18-8 S, type-304, 22-gauge (0.8mm) stainless steel with satin finish.

# **INSTALLATION:**

Provide framed rough wall opening 11-1/4" wide x 15-5/8" high ( $285 \times 395$ mm). Minimum recessed depth required to finish face of wall is 4" (102mm). Allow clearance for construction features that may protrude into rough wall opening from opposite wall. Coordinate with mechanical engineer to avoid pipes, vents, and conduits in wall. Mount unit in wall opening with shims between framing and cabinet at all points indicated by an S, then secure unit with  $8 \times 1-1/4$ " (102mm) sheet-metal screws (not furnished by manufacturer).