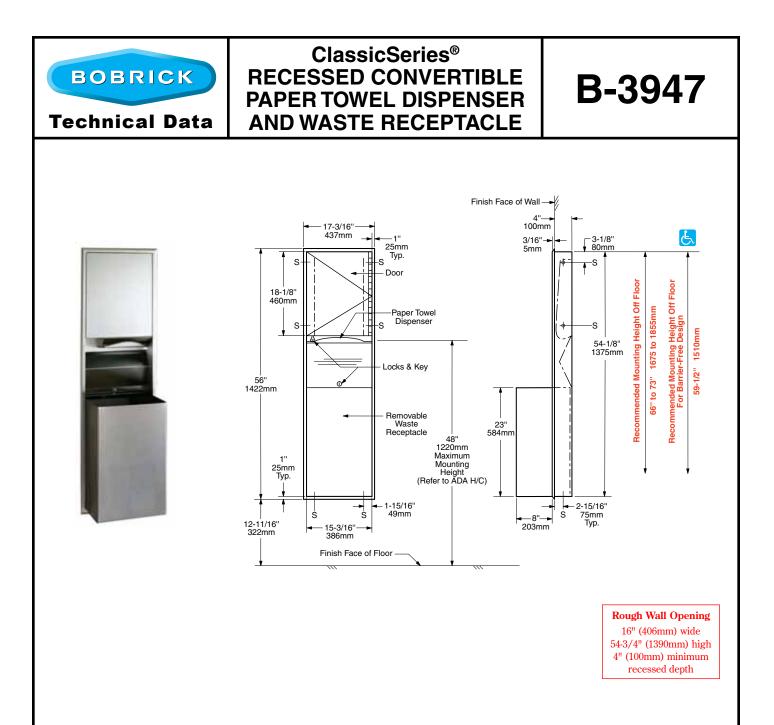

#### INSTALLATION:

Provide framed rough wall opening 16" wide x 54-3/4" high (406 x 1390mm). Minimum recessed depth required to finish face of wall is 4" (104mm). Allow clearance for construction features that may protrude into rough wall opening from opposite wall. Coordinate with mechanical engineer to avoid pipes, vents, and conduits. If unit projects above top of wainscot, provide aluminum channel or other filler to eliminate gap between flange and finish face of wall. Mount unit in wall opening with shims between framing and cabinet at all points indicated by an *S*, then secure unit with #8 x 1-1/4" (4.2 x 32mm) sheet-metal screws (not furnished).