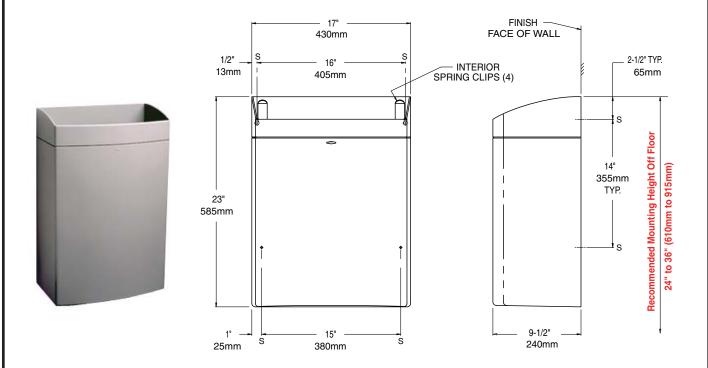

# **INSTALLATION:**

Mount unit on wall with four sheet-metal screws (not furnished) at points indicated by an *S*. For plaster or dry wall construction, provide concealed backing to comply with local building codes, then secure unit with sheet-metal screws. For other wall surfaces, provide fiber plugs or expansion shields for use with sheet-metal screws, or provide 1/8" (3mm) toggle bolts or expansion bolts.

To Mount on Tile Wall: Clean tile wall surface. Use double-sided roll tape, 4" wide x 42-1/2" long x 1/8" thick ( $100 \times 1080 \times 3$ mm) (not furnished by manufacturer). Apply 2 strips of tape vertically to back of receptacle, flush with bottom of receptacle. Stick receptacle to wall and let it set for 24 hours before use.