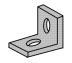

# **HARDWARE PROVIDED**

Four Base **Pieces** 

Four L **Brackets** 

Eight 1/4"-20 x 1/2" bolts and Eight 1/4" lock washers

## Step 3.

Assemble one of the four "L" brackets to the left leg of each of the four base pieces using the 1/4" screws with a lock washer.