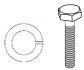

# **HARDWARE PROVIDED**

Four Base **Pieces** 

Four L **Brackets** 

Eight 1/4"-20 x 1/2" bolts and Eight 1/4" lock washers