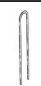

# **Assembly Instructions**

Four Vertical **Tubes** 

## Step 2.

Attach one vertical tube to each of the four base pieces using the 5/16" screws with a lock washer. The tube fits into the large holes in the base piece.