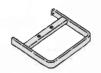

# **HARDWARE PROVIDED**

Four Base **Pieces** 

Four L **Brackets** 

Eight 1/4"-20 x 1/2" bolts and Eight 1/4" lock washers

## Step 4.

Assemble the four base pieces together at their right leg using the 1/4" screws with a lock washer. Do not over tighten screws.