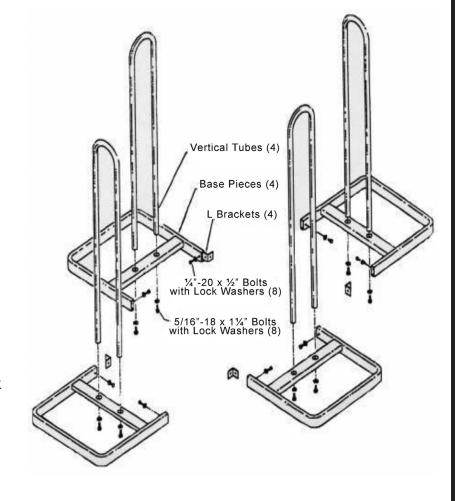

# **Assembly Instructions**

Four Vertical **Tubes** 

## Step 2.

Attach one vertical tube to each of the four base pieces using the 5/16" screws with a lock washer. The tube fits into the large holes in the base piece.

## Step 3.

Assemble one of the four "L" brackets to the left leg of each of the four base pieces using the 1/4" screws with a lock washer.

## Step 4.

Assemble the four base pieces together at their right leg using the 1/4" screws with a lock washer. Do not over tighten screws.