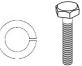

# HARDWARE PROVIDED

Two Base Pieces

Two Flat Brackets

Four 1/4"-20 x 1/2" bolts Four 1/4" lock washers

Four 5/16"-18 x 1 1/4" bolts Four 5/16" lock washers

Step 1.

Remove the Koala Booster Buddy Stand, parts & fasteners package from the shipping box and check for freight damage and missing pieces. Report any damage or any missing items to Koala Kare Products immediately.