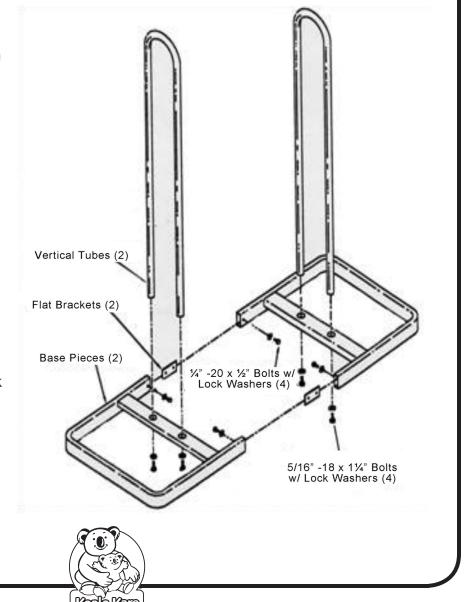

# HARDWARE PROVIDED

Two Base Pieces

Two Flat Brackets

Four 1/4"-20 x 1/2" bolts Four 1/4" lock washers

Four 5/16"-18 x 1 1/4" bolts Four 5/16" lock washers

Step 1.

Remove the Koala Booster Buddy Stand, parts & fasteners package from the shipping box and check for freight damage and missing pieces. Report any damage or any missing items to Koala Kare Products immediately.

#### Step 2.

Attach one vertical tube to each of the base pieces using the 5/16" screws with a lock washer. The tube fits into the large holes in the base piece.

#### Step 3.

Assemble one of the two flat brackets to the left leg of each of the two base pieces using the ¼" screws with a lock washer.

#### Step 4.

Assemble the two base pieces together at their right leg using the 1/4" screws with a lock washer. Do not over tighten screws.