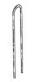

## **Assembly Instructions**

Two Vertical Tubes

#### Step 2.

Attach one vertical tube to each of the base pieces using the 5/16" screws with a lock washer. The tube fits into the large holes in the base piece.