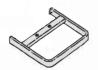

# HARDWARE PROVIDED

Two Base Pieces

Two Flat Brackets

Four 1/4"-20 x 1/2" bolts Four 1/4" lock washers

Four 5/16"-18 x 1 1/4" bolts Four 5/16" lock washers

Step 1.

Remove the Koala Booster Buddy Stand, parts & fasteners package from the shipping box and check for freight damage and missing pieces. Report any damage or any missing items to Koala Kare Products immediately.

#### Step 2.

Attach one vertical tube to each of the base pieces using the 5/16" screws with a lock washer. The tube fits into the large holes in the base piece.