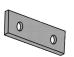

# HARDWARE PROVIDED

Two Base Pieces

Two Flat Brackets

Four 1/4"-20 x 1/2" bolts Four 1/4" lock washers

Four 5/16"-18 x 1 1/4" bolts Four 5/16" lock washers

Step 1.

Remove the Koala Booster Buddy Stand, parts & fasteners package from the shipping box and check for freight damage and missing pieces. Report any damage or any missing items to Koala Kare Products immediately.

#### Step 3.

Assemble one of the two flat brackets to the left leg of each of the two base pieces using the ¼" screws with a lock washer.