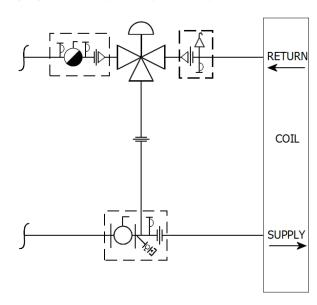

## **DESCRIPTION**

The Bell & Gossett MC3Y Valve Kit is a packaged and partially pre-assembled collection of common components required for commissioning a terminal unit. Temperature control valves, piping and coils are not supplied by B&G.

## The MC3Y Kit consists of:

| Balloon | Part Number | Inlet Connection | Outlet Connection | Description                                                                                                                                                               |
|---------|-------------|------------------|-------------------|---------------------------------------------------------------------------------------------------------------------------------------------------------------------------|
| Α       |             |                  |                   | <b>Model UBY</b> - Combination Wye Strainer and Shut Off Valve with one Pressure / Temperature Port, Drain Valve, Tailpiece and Union End.                                |
| В       |             |                  |                   | Connection Size for Coil/Terminal                                                                                                                                         |
| С       |             |                  |                   | <b>Model UA</b> - Union Accessory with one Pressure / Temperature Port, Manual Air Vent, Tailpiece and Union End.                                                         |
| D       |             |                  |                   | Connection Size for Two-Way Temperature Control Valve (by others)                                                                                                         |
| E       |             |                  |                   | <b>Model MC</b> - Circuit Setter Plus <sup>®</sup> - Calibrated Balance, Commissioning and Shut Off Valve with two Pressure / Temperature Ports, Tailpiece and Union End. |