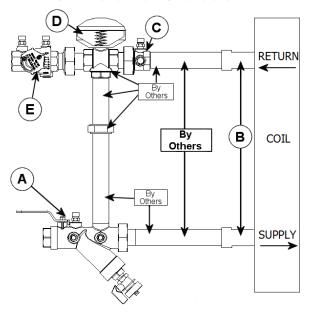

## **DESCRIPTION**

The Bell & Gossett MC3Y Valve Kit is a packaged and partially pre-assembled collection of common components required for commissioning a terminal unit. Temperature control valves, piping and coils are not supplied by B&G.

## The MC3Y Kit consists of:

| Balloon | Part Number | Inlet Connection | Outlet Connection | Description                                                                                                                                                               |
|---------|-------------|------------------|-------------------|---------------------------------------------------------------------------------------------------------------------------------------------------------------------------|
| Α       |             |                  |                   | <b>Model UBY</b> - Combination Wye Strainer and Shut Off Valve with one Pressure / Temperature Port, Drain Valve, Tailpiece and Union End.                                |
| В       |             |                  |                   | Connection Size for Coil/Terminal                                                                                                                                         |
| С       |             |                  |                   | <b>Model UA</b> - Union Accessory with one Pressure / Temperature Port, Manual Air Vent, Tailpiece and Union End.                                                         |
| D       |             |                  |                   | Connection Size for Two-Way Temperature Control Valve (by others)                                                                                                         |
| E       |             |                  |                   | <b>Model MC</b> - Circuit Setter Plus <sup>®</sup> - Calibrated Balance, Commissioning and Shut Off Valve with two Pressure / Temperature Ports, Tailpiece and Union End. |