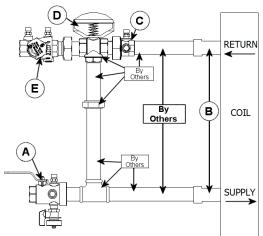

## DESCRIPTION

The Bell & Gossett MC3B Valve Kit is a packaged and partially pre-assembled collection of common components required for commissioning a terminal unit. Temperature control valves, piping and coils are not supplied by B&G.

## The MC3B Kit consists of:

| Balloon | Part Number | Inlet Connection | Outlet Connection | Description                                                                                                                                                                |
|---------|-------------|------------------|-------------------|----------------------------------------------------------------------------------------------------------------------------------------------------------------------------|
| Α       |             |                  |                   | <b>Model UBV</b> - Combination Shut Off Valve and Union End with one Pressure / Temperature Port, Drain Valve and Tailpiece.                                               |
| В       |             |                  |                   | Connection Size for Coil/Terminal                                                                                                                                          |
| С       |             |                  |                   | <b>Model UA</b> - Union Accessory with one Pressure / Temperature Port,<br>Manual Air Vent, Tailpiece and Union End.                                                       |
| D       |             |                  |                   | Connection Size for Two-Way Temperature Control Valve (by others)                                                                                                          |
| E       |             |                  |                   | <b>Model MC</b> - Circuit Setter <sup>®</sup> - Calibrated Balance, Commissioning and<br>Shut Off Valve with two Pressure / Temperature Ports, Tailpiece and<br>Union End. |