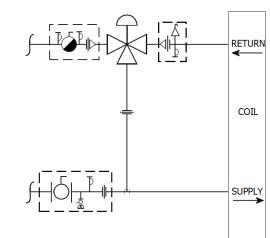

## DESCRIPTION

The Bell & Gossett MC3B Valve Kit is a packaged and partially pre-assembled collection of common components required for commissioning a terminal unit. Temperature control valves, piping and coils are not supplied by B&G.

## The MC3B Kit consists of:

| Balloon | Part Number | Inlet Connection | Outlet Connection | Description                                                                                                                                                                |
|---------|-------------|------------------|-------------------|----------------------------------------------------------------------------------------------------------------------------------------------------------------------------|
| Α       |             |                  |                   | <b>Model UBV</b> - Combination Shut Off Valve and Union End with one Pressure / Temperature Port, Drain Valve and Tailpiece.                                               |
| В       |             |                  |                   | Connection Size for Coil/Terminal                                                                                                                                          |
| С       |             |                  |                   | <b>Model UA</b> - Union Accessory with one Pressure / Temperature Port,<br>Manual Air Vent, Tailpiece and Union End.                                                       |
| D       |             |                  |                   | Connection Size for Two-Way Temperature Control Valve (by others)                                                                                                          |
| E       |             |                  |                   | <b>Model MC</b> - Circuit Setter <sup>®</sup> - Calibrated Balance, Commissioning and<br>Shut Off Valve with two Pressure / Temperature Ports, Tailpiece and<br>Union End. |