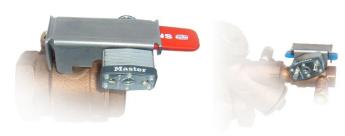

#### **Application**

Fits Model 850 Ball Valves. Locks ball valve in the open position. May be used on individual ball valves or ball valves installed on backflow preventers. Backflow application requires 2 handle lock kits. Padlocks available as an option.

## **Options**

Model RK-PDLK (master padlock #510D) with Ball Valve (Model 850)

with tapped Ball Valve (Model 850T)

T Handle

Lever Handle