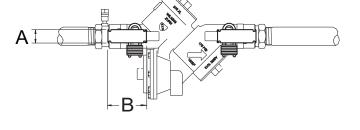

## Dimensions (do not include pkg.)

| PART NO.     | BALL VALVE<br>HANDLE TYPE | FITS BALL<br>VALVE SIZES | DIMENSIONS (approximate) |    |         |     |
|--------------|---------------------------|--------------------------|--------------------------|----|---------|-----|
|              |                           |                          | А                        |    | В       |     |
|              |                           |                          | in.                      | mm | in.     | mm  |
| RK12-BVLK    | T-HANDLE                  | 1/2"                     | 1                        | 25 | 2 13/32 | 61  |
| RK34-1-BVLK  | T-HANDLE                  | 3/4" & 1"                | 1                        | 25 | 2 13/32 | 61  |
| RK114-BVLK   | LEVER HANDLE              | 1 1/4"                   | 1 1/8                    | 29 | 3 11/16 | 94  |
| RK112-2-BVLK | LEVER HANDLE              | 1 1/2" & 2"              | 1 3/8                    | 35 | 4       | 102 |
| RK-PDLK      | PADLOCK                   | ALL                      | -                        | -  | -       | -   |