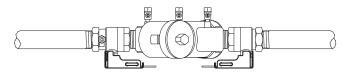

#### **Application**

Fits Model 850 Ball Valves. Locks ball valve in the open position. May be used on individual ball valves or ball valves installed on backflow preventers. Backflow application requires 2 handle lock kits. Padlocks available as an option.