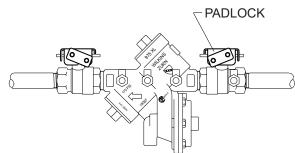

#### **Application**

Fits Model 850 Ball Valves. Locks ball valve in the open position. May be used on individual ball valves or ball valves installed on backflow preventers. Backflow application requires 2 handle lock kits. Padlocks available as an option.

## **Options**

Model RK-PDLK (master padlock #510D) with Ball Valve (Model 850)

with tapped Ball Valve (Model 850T)

T Handle

Lever Handle