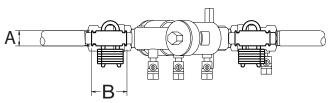

## Dimensions (do not include pkg.)

| PART NO.     | BALL VALVE<br>HANDLE TYPE | FITS BALL<br>VALVE SIZES | DIMENSIONS (approximate) |    |         |     |
|--------------|---------------------------|--------------------------|--------------------------|----|---------|-----|
|              |                           |                          | А                        |    | В       |     |
|              |                           |                          | in.                      | mm | in.     | mm  |
| RK12-BVLK    | T-HANDLE                  | 1/2"                     | 1                        | 25 | 2 13/32 | 61  |
| RK34-1-BVLK  | T-HANDLE                  | 3/4" & 1"                | 1                        | 25 | 2 13/32 | 61  |
| RK114-BVLK   | LEVER HANDLE              | 1 1/4"                   | 1 1/8                    | 29 | 3 11/16 | 94  |
| RK112-2-BVLK | LEVER HANDLE              | 1 1/2" & 2"              | 1 3/8                    | 35 | 4       | 102 |
| RK-PDLK      | PADLOCK                   | ALL                      | -                        | -  | -       | -   |