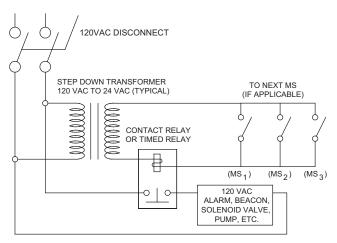

## □ Installation □ Maintenance Instructions

**MULTI PURPOSE CIRCUIT** 

#### **APPLICATION**

The Integral Relief Valve Monitor Switch, when connected to a low voltage alarm circuit, electrically supervises the relief valve in the closed position. In the event of a backflow condition, the relief valve closes an electrical contact thereby completing an electrical circuit to signal that a possible relief valve discharge may be occurring. A timed relay can be used with a 10 second delay to prevent water hammer or inlet pressure fluctuations from causing an alarm. In addition to being used for notification, the Integral Relief Valve Monitor Switch can be use for the following:

- Pump actuation.
- Solenoid valve actuation for closure of inlet or outlet piping
- System equipment shutdown
- Initiation of system equipment when installed in point-of-use applications