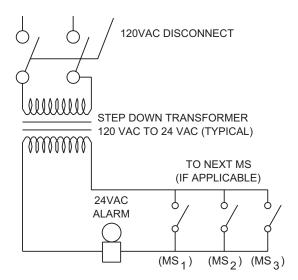

STANDARD NOTIFICATION CIRCUIT

**NOTIFICATION CIRCUIT W/TIMED RELAY** 

#### **APPLICATION**

The Integral Relief Valve Monitor Switch, when connected to a low voltage alarm circuit, electrically supervises the relief valve in the closed position. In the event of a backflow condition, the relief valve closes an electrical contact thereby completing an electrical circuit to signal that a possible relief valve discharge may be occurring. A timed relay can be used with a 10 second delay to prevent water hammer or inlet pressure fluctuations from causing an alarm. In addition to being used for notification, the Integral Relief Valve Monitor Switch can be use for the following: