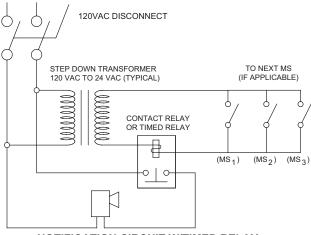

STANDARD NOTIFICATION CIRCUIT

**NOTIFICATION CIRCUIT W/TIMED RELAY** 

#### **APPLICATION**

The Integral Relief Valve Monitor Switch, when connected to a low voltage alarm circuit, electrically supervises the relief valve in the closed position. In the event of a backflow condition, the relief valve closes an electrical contact thereby completing an electrical circuit to signal that a possible relief valve discharge may be occurring. A timed relay can be used with a 10 second delay to prevent water hammer or inlet pressure fluctuations from causing an alarm. In addition to being used for notification, the Integral Relief Valve Monitor Switch can be use for the following: