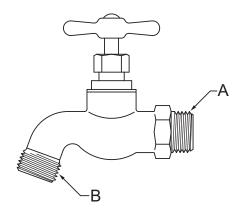

Domestically manufactured

(Suffixes can be combined)

BFP-9 hose connection vacuum breaker

| PIPE SIZE | А         | В         | WEIGHT |     |
|-----------|-----------|-----------|--------|-----|
|           |           |           | lbs.   | kg  |
| 1/2"      | 1/2-14NPT | 3/4" NPHS | 1      | 0.5 |
| 3/4"      | 3/4-14NPT | 3/4" NPHS | 1      | 0.5 |