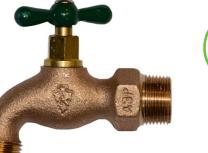

## Application

Designed for installation on commercial and residential water lines as a positive stop for interior and exterior applications.

**Hose Bibb** 

## Features

| Sizes: 1/2", 3/4"                 |          |
|-----------------------------------|----------|
| Maximum working water pressure    | 125 PSI  |
| Maximum working water temperature | 140°F    |
| End connections                   | Threaded |
|                                   | B1.20.1  |