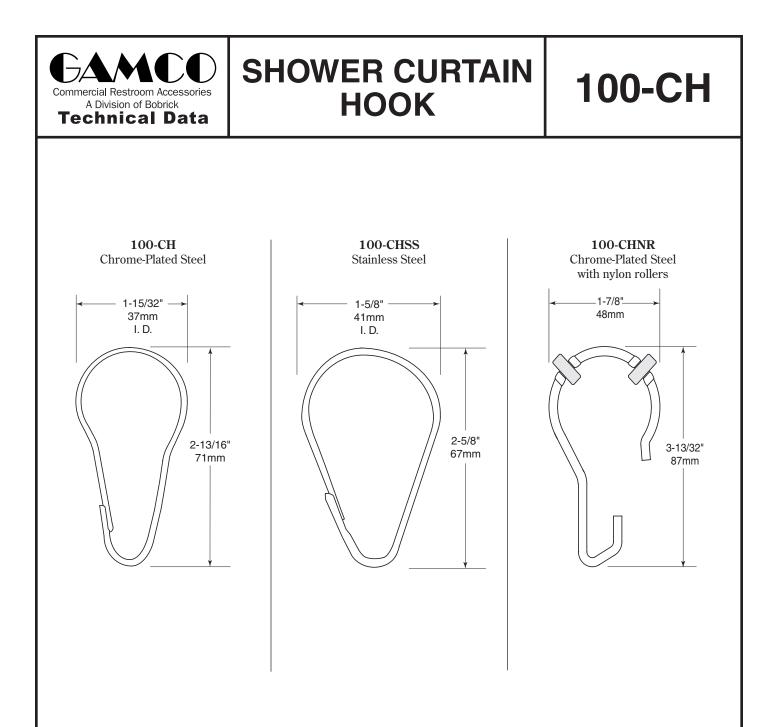

## **CONSTRUCTION:**

Type-304 0.109" (2mm) diameter stainless steel or chrome-plated

## **INSTALLATION:**

Hooks snap open or come permentaly open to allow placement on a 1" (25mm) or 1-1/4" (32mm) diameter shower curtain rods. Recommended for use with Gamco Models SR-100, SR-125.

Shower Curtain Hook shall be Model \_\_\_\_\_\_ (insert model number) of Gamco Commercial Restroom Accessories, A Division of Bobrick, Durant, OK