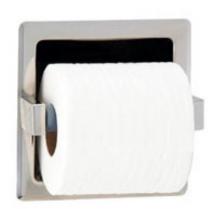

## RECESSED TOILET TISSUE HOLDER

212

**OPTIONS:** add suffix:

- $\square$  -FS surface-mounted
- $\square$  -SF satin-finish

Rough Wall Opening 5-1/4" (133mm) Wide 5-1/4" (133mm) High 2-1/2" (63mm) minimum recessed depth

## CAPACITY

Holds standard core toilet tissue roll up to 5-1/4" (133mm) diameter.