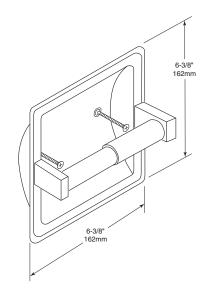

## RECESSED TOILET TISSUE HOLDER

212

**OPTIONS:** add suffix:

- $\square$  -FS surface-mounted
- $\square$  -SF satin-finish

Rough Wall Opening 5-1/4" (133mm) Wide 5-1/4" (133mm) High 2-1/2" (63mm) minimum recessed depth

## **INSTALLATION:**

Cut out wall opening 5-1/4" x 5-1/4" x 2" ( $133 \times 133 \times 51$ mm) depth. If wood blocking is available, install recess shell into opening using 2- #8 x 1-1/4" (32mm) flathead stainless steel screws provided.