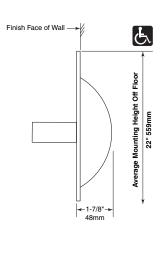

## **INSTALLATION:**

Cut out wall opening 5-1/4" x 5-1/4" x 2" ( $133 \times 133 \times 51$ mm) depth. If wood blocking is available, install recess shell into opening using 2- #8 x 1-1/4" (32mm) flathead stainless steel screws provided.