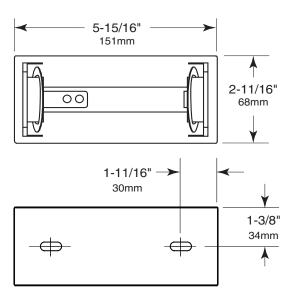

## **OVERALL DIMENSIONS:**

2-11/16" H x 5-15/16" W x 4-3/8" D (68 x 151 x 111mm)

Surface-Mounted Toilet Toilet Tissue Holder Single Roll shall be Model 22 of Gamco Commercial Restroom Accessories, A Division of Bobrick, Durant, OK