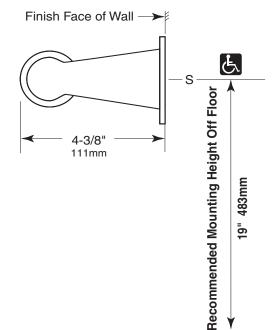

## SURFACE-MOUNTED **TOILET TISSUE HOLDER** SINGLE ROLL







22

19"

۷

## **CONSTRUCTION:**

Bright-polished chrome-plated steel. Theft-resistant locking device.

## **CAPACITY:**

Holds standard core toilet tissue roll up to 5" (127mm) diameter.

## **OVERALL DIMENSIONS:**

2-11/16" H x 5-15/16" W x 4-3/8" D (68 x 151 x 111mm)

Surface-Mounted Toilet Toilet Tissue Holder Single Roll shall be Model 22 of Gamco Commercial Restroom Accessories, A Division of Bobrick, Durant, OK

The illustrations and descriptions herein are applicable to production as of the date of this Technical Data Sheet. The manufacturer reserves the right to, and does from time to time, make changes and improvements in designs and dimensions.