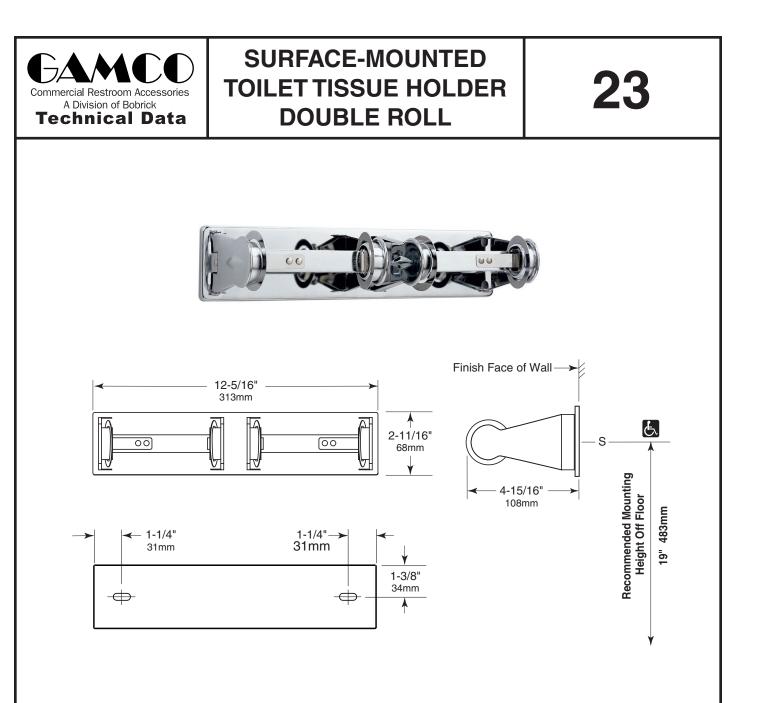

## CAPACITY:

Holds two standard core toilet tissue rolls up to 5" (127mm) diameter.

## **OVERALL DIMENSIONS:**

12-3/8" W x 2-3/4" H x 4-1/4" D (314 x 70 x 108mm)

## ADA GUIDE:

Toilet tissue rolls should be mounted with forward edge no more than 36" (914mm) from the back wall of stall. All toilet tissue dispensers should be mounted with their horizontal center-line at least 19" (483mm) above the finish floor.