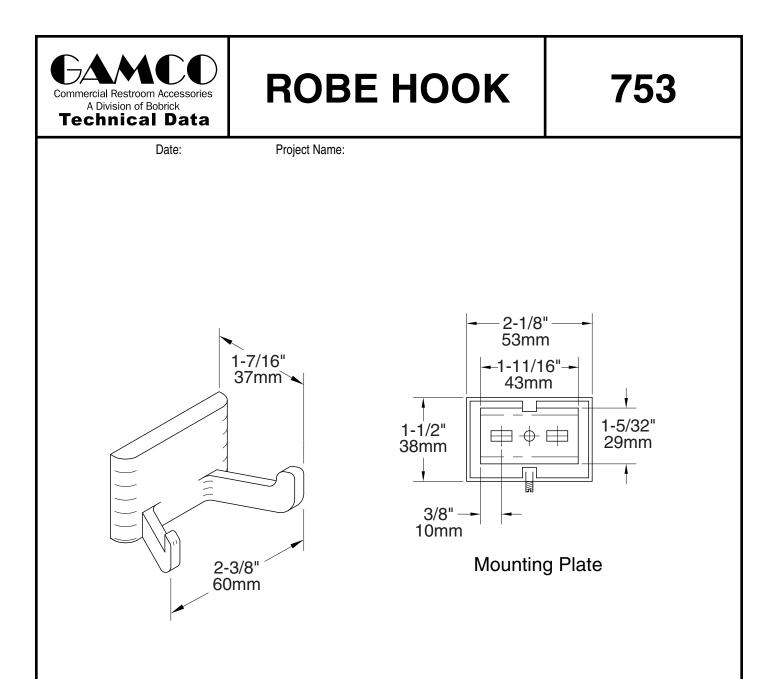

## **CONSTRUCTION:**

Robe Hooks are die-cast from highest quality virgin zinc alloy (Zamak) to meet ASTM standard B-86. Castings are highly polished and plated with chrome, polished brass, or antique brass. Wall plate is 19-gauge (1.1mm) zinc-plated steel.

## **INSTALLATION:**

Mount wall plate on wall surface in horizontal position with  $2 \cdot \#8 \ge 1 \cdot 1/4$ " (32mm) roundhead zinc-plated steel screws provided. Slip robe hook over wall plate and tighten set screw until secure. Wood blocking is preferable behind all wall surfaces.