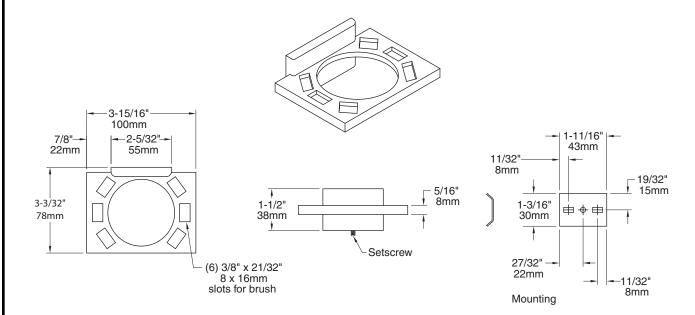

## **CONSTRUCTION:**

Brush and tumbler holder is die-cast from highest quality virgin zinc alloy (Zamak) to meet ASTM standard B-86. Castings are highly polished and plated with chrome. Wall plate is 18-gauge (1.2mm) zinc-plated steel.

## **INSTALLATION:**

Mount wall plate on wall surface in horizontal position with 2- #8 x 1-1/4" (32mm) roundhead zinc-plated steel screws provided. Slip holder over wall plate and tighten set screw until secure. Wood blocking is preferable behind all wall surfaces.