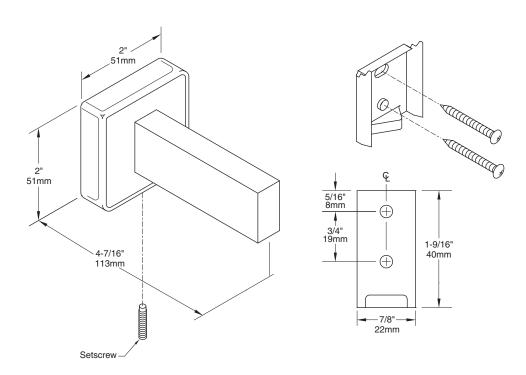

## **MATERIALS:**

Inner Wall Flange - 18-gauge (1.2mm) type 304 stainless steel

Cover Wall Flange - 22-gauge (0.8mm) type 304 stainless steel

Projecting Post - 22-gauge (0.8mm) type 304 stainless steel

All components welded construction with concealed screw attached on 20-gauge (0.9mm) stainless steel wall plate.

## **INSTALLATION:**

Mount wall plate on wall surface in vertical position with sheet-metal screws provided. Slip wall flange / projecting post over wall plate and tighten setscrew until secure. Wood blocking is preferable behind all wall surfaces.