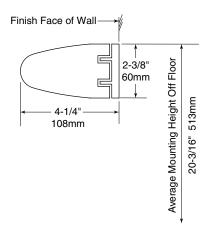

## **INSTALLATION:**

Mark wall using the paper holder as a template. Attach paper holder with two  $#14 \times 1$ " (25mm) slotted pan head screws provided. Wood blocking is preferable behind all wall surfaces.