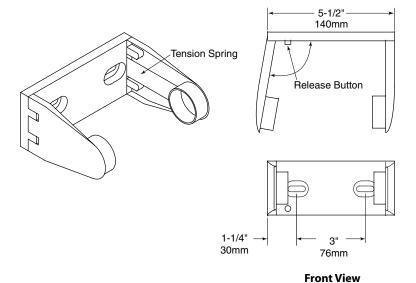

## SURFACE-MOUNTED SINGLE TOILET TISSUE HOLDER

815

## **CONSTRUCTION:**

Bright-polished chrome-plated zamak.

## **INSTALLATION:**

Mark wall using the paper holder as a template. Attach paper holder with two  $#14 \times 1$ " (25mm) slotted pan head screws provided. Wood blocking is preferable behind all wall surfaces.