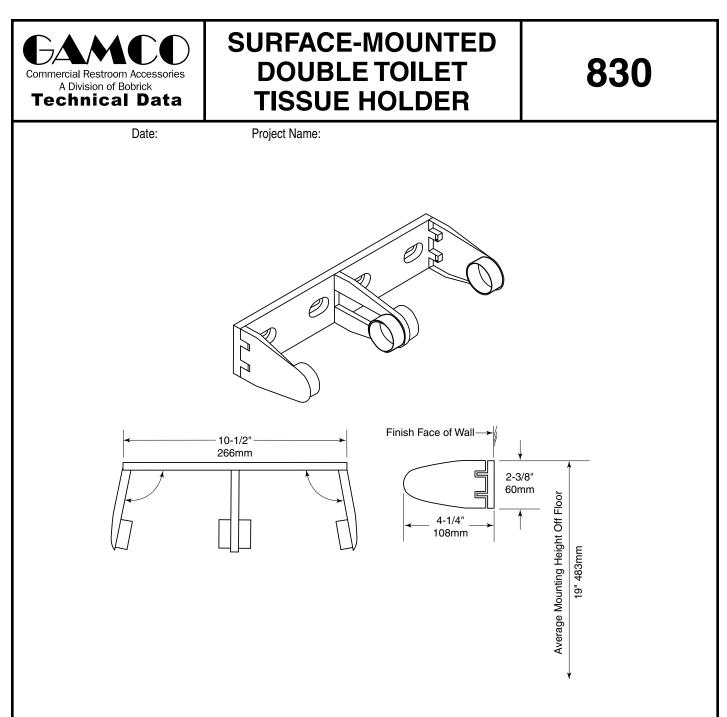

## **OVERALL DIMENSIONS:**

10-1/2" W x 2-3/8" H x 4-1/4" D (266 x 60 x 108mm)

Surface-Mounted Double Toilet Tissue Holder shall be Model 830 of Gamco Commercial Restroom Accessories, A Division of Bobrick, Durant, OK