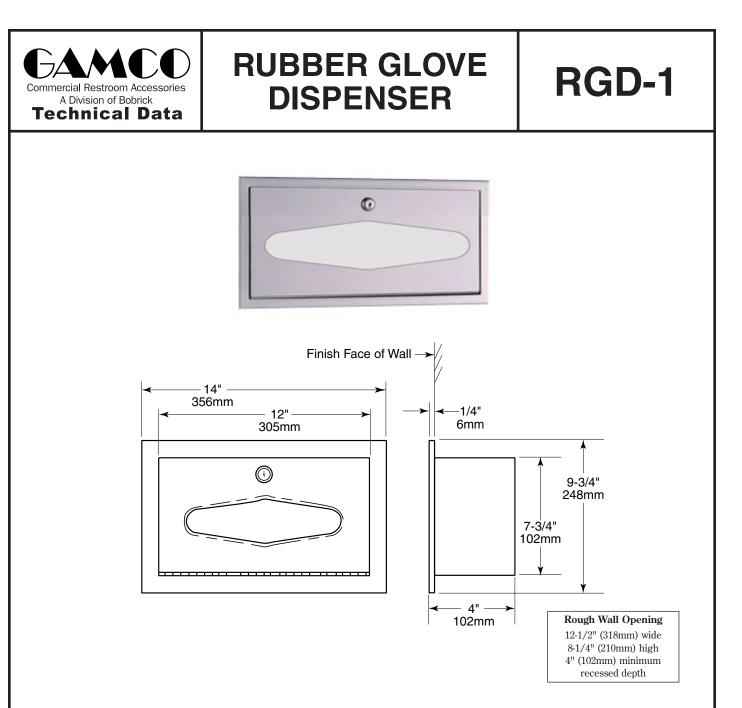

## **CONSTRUCTION:**

Unit fabricated of type 304 stainless steel. All welded construction with exposed surfaces having a #4 satin-finish. One piece seamless 22-gauge (0.8mm) flange provided with 1/4" (6mm) return for rigidity. EXTRA HEAVY 20-gauge (1mm) door hung on continuous stainless piano hinge and fitted with tumbler lock.

## CAPACITY:

Any standard size box of rubber gloves.

## **OVERALL DIMENSIONS:**

14" W x 9-3/4" H x 4" D (356 x 248 x 102mm)

## **MOUNTING:**

Mounting height shall be 66" (1.676mm) to top of unit.

Rubber Glove Dispenser shall be Model RGD-1 of Gamco Commercial Restroom Accessories, A Division of Bobrick, One Gamco Place, Durant, OK

The illustrations and descriptions herein are applicable to production as of the date of this Technical Data Sheet. The manufa