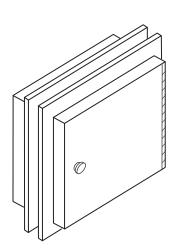

## **CONSTRUCTION:**

Unit fabricated of type 304 HEAVY GAUGE stainless steel. All welded construction with exposed surfaces having a #4 satin-finish. One piece seamless flange provided with 1/4" (6mm) return for rigidity and mounting hole. EXTRA HEAVY 18-gauge (1.2mm) stainless steel doors are self-closing. Doors are mounted on a continuous stainless steel piano-hinge and provided with a pull knob. Door shall be equipped with interlocking mechanism to prevent the door from opening when the other door is open, providing sight barrier for privacy. Removable tray provided.