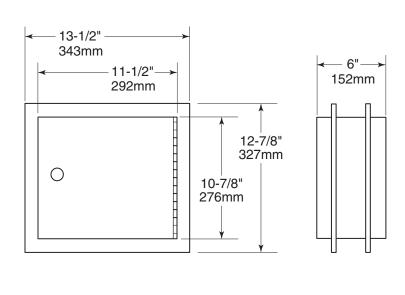

## Rough Wall Opening

12" (305mm) wide 11-1/4" (286mm) high 1-3/4" to 5-1/2" (44 to 138mm) minimum recessed depth