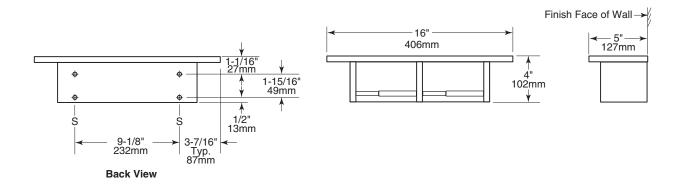

#### **MATERIALS:**

**Shelf** — 18-8, type 304, 20-gauge (1.0mm) stainless steel with satin-finish. 1/2" (13mm) return edges for maximum rigidity. Front edge is hemmed for safety.

Mounting Brackets — 18-8, type 304, 20-gauge (1.0mm) stainless steel with satin-finish. Welded to shelf.

## **INSTALLATION:**

Mount unit on wall or partition with four #7 x 1-1/2" (3.8 x 38mm) sheet-metal screws (not furnished) at points indicated by an S. For partitions with particle-board or other solid core, provide sheet-metal screws or through-bolts, nuts, and washers. For hollow-core metal partitions, provide solid backing into which sheet-metal screws can be secured. If two units are installed back-to-back, then provide threaded sleeves and machine screws for the full thickness of partition. For plaster or dry wall construction, provide concealed backing to comply with local building codes, then secure unit with #7 x 1-1/2" (3.8 x 38mm) or longer sheet-metal screws. For other wall surfaces, provide #7 x 1-1/2" (3.8 x 38mm) sheet-metal screws and fiber plugs or expansion shields, or provide 1/8" (3mm) toggle bolts or expansion bolts.

### **SPECIFICATIONS:**

Surface-mounted shelf with toilet tissue dispenser double roll shall be type 304 stainless steel with satin finish. Shelf shall have 1/2" (13mm) return edges with front edge hemmed for safe handling. Spindles shall be chrome-plated plastic with heavy-duty internal spring and shall hold standard-core toilet tissue rolls up to 5-1/2" (140mm) diameter (1800 sheets).