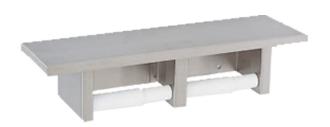

# SURFACE-MOUNTED SHELF WITH TOILET TISSUE DISPENSER DOUBLE ROLL

SPH-2

#### **MATERIALS:**

**Shelf** — 18-8, type 304, 20-gauge (1.0mm) stainless steel with satin-finish. 1/2" (13mm) return edges for maximum rigidity. Front edge is hemmed for safety.

Mounting Brackets — 18-8, type 304, 20-gauge (1.0mm) stainless steel with satin-finish. Welded to shelf.

**Toilet Tissue Dispensers (2)** — Equipped with two chrome-plated plastic spindles, each with a heavy-duty internal spring.

#### **OPERATION:**

Close clearance of support brackets deters removal of toilet tissue rolls until they are depleted. Unit holds two standard-core toilet tissue rolls up to 5-1/2" (140mm) diameter (1800 sheets).