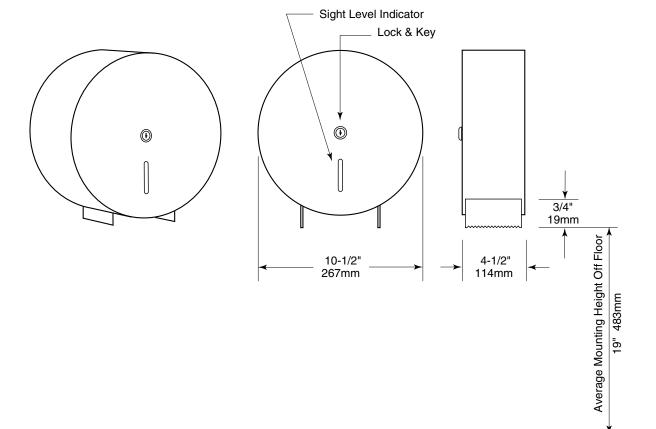

## **CONSTRUCTION:**

Unit fabricated of type 304 22-gauge (0.8mm) stainless steel. All welded construction with exposed surfaces having a #4 satin-finish. Dispenses one standard 9-3/8" (238mm) diameter by 4" (102mm) wide roll of toilet tissue. Unit provided with key lock and open hinges for easy loading of new roll. Sight level indicator provided.