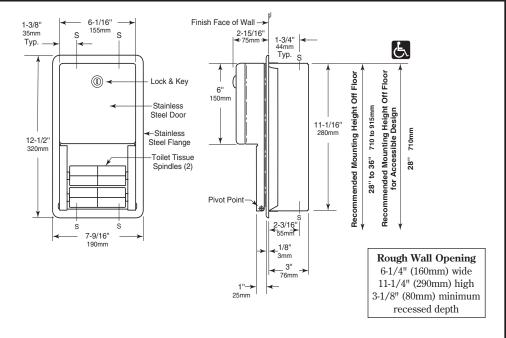

## **INSTALLATION:**

Provide framed rough wall opening 6-1/4" wide x 11-1/4" high (160 x 290mm). Minimum recessed depth required to finish face of wall is 3-1/8" (80mm). Allow clearance for construction features that may protrude into opening from opposite wall. Coordinate with mechanical engineer to avoid pipes, vents, and conduits. Mount unit with shims between framing and cabinet at all points indicated by an *S*, then secure unit with sheet-metal screws (not furnished).