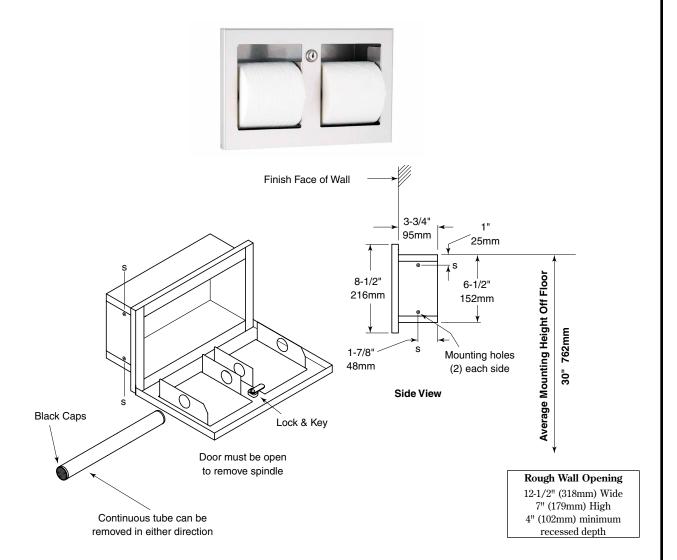

## RECESSED MULTI-ROLL TOILET TISSUE DISPENSER

TTD-9

## **CONSTRUCTION:**

Unit fabricated of type 304 stainless steel with exposed surfaces having a satin-finish. Door fabricated of EXTRA HEAVY 18-gauge (1.2mm) fitted with tumbler lock. Spindle is continuous 1" (25mm) diameter 18-gauge (1.2mm).

gauge (1.2mm) stainless steel tubing with plastic end caps. Unit accepts two 1500 sheet rolls. Unit comes keyed like other GAMCO washroom accessories.

## **OVERALL DIMENSIONS:**

13-5/8" W x 8-7/16" H x 4-1/2" D (346 x 214 x 114mm)

## NOTE:

Four (4) #10 x 1/2" (38mm) Phillips pan-head sheet metal screws with anchors are provided by GAMCO for installation.

Recessed Multi-Roll Toilet Tissue Dispenser shall be Model TTD-9 of GAMCO Commercial Restroom Accessories, A Division of Bobrick, One Gamco Place, Durant, OK