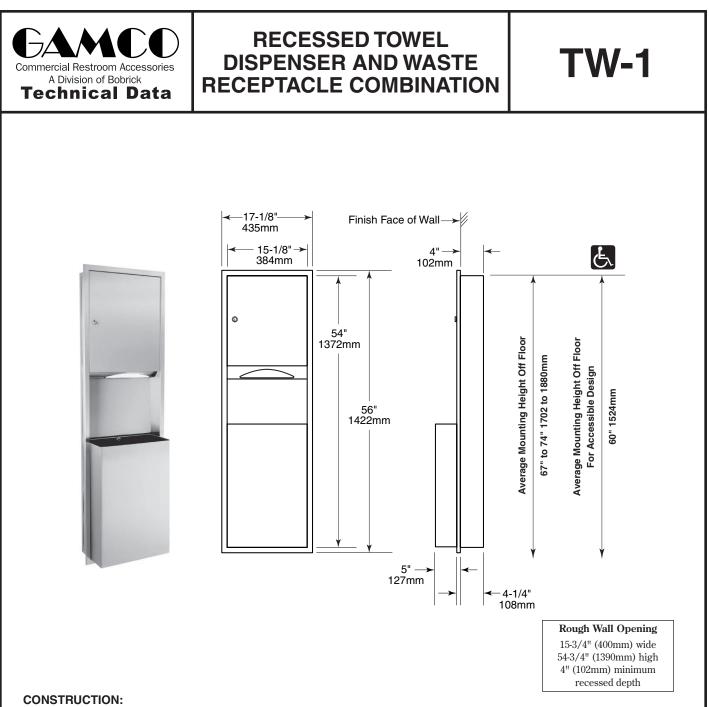

## **ADA GUIDE:**

Access to paper towels should be 15" to 48" (381 to 1219mm) above the finish floor to allow forward and side reach by people in wheelchairs. Units should not project more than 4" (102mm) from the wall.