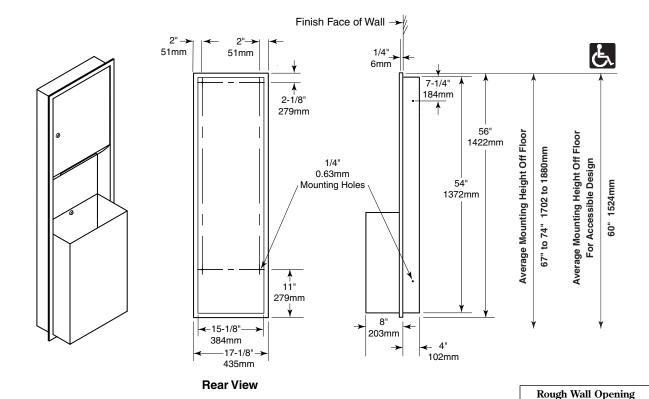

### **OVERALL DIMENSIONS:**

17-1/8" W x 56" H x 12-1/4" D (435 x 1422 x 311mm), including waste receptacle.

Recessed Towel Dispenser and Waste Receptacle Combination shall be Model TW-1-18 of GAMCO Commerical Restroom Accessories, A Division of Bobrick, One Gamco Place, Durant, OK.