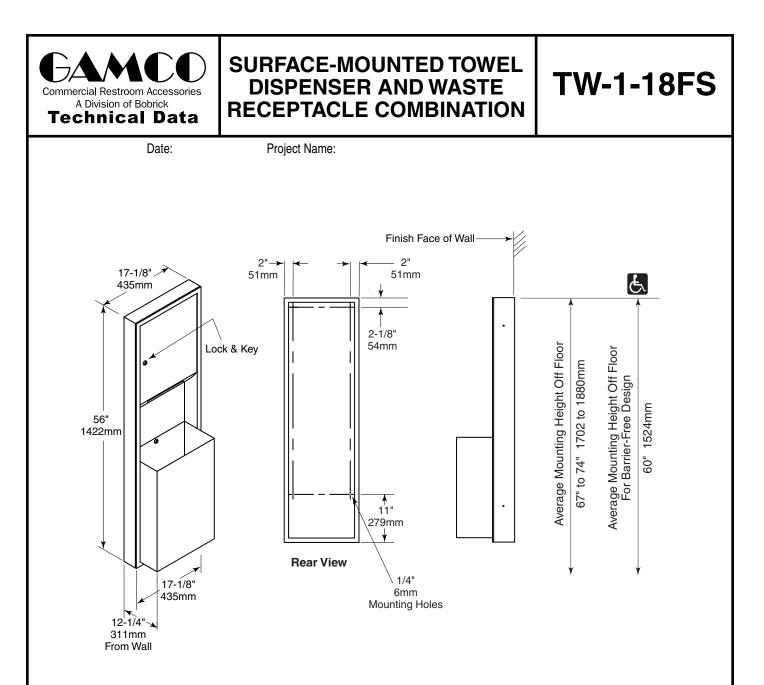

## **CONSTRUCTION:**

Unit fabricated of type 304 stainless steel with exposed surfaces having a satin finish. One piece seamless 22-gauge (0.8mm) flange provided with 1/4" (6mm) return for rigidity. EXTRA HEAVY 18-gauge (1.2mm) door, warp free, hung on continuous stainless steel piano hinge, and fitted with tumbler lock. Waste receptacle is 22-gauge (0.8mm) and is secured to cabinet with tumbler lock. Removable for servicing. All welded construction.

## CAPACITY:

600 C-fold or 800 multi-fold towels. Waste receptacle is 18-gallon (68.0-L) capacity.

## **OVERALL DIMENSIONS:**

17-3/16" W x 56" H x 12-1/4" D (437 x 1422 x 31mm), including waste receptacle.

Surface-Mounted Towel Dispenser and Waste Receptacle Combination shall be Model TW-1-18FS of GAMCO Commerical Restroom Accessories, A Division of Bobrick, One Gamco Place, Durant, OK