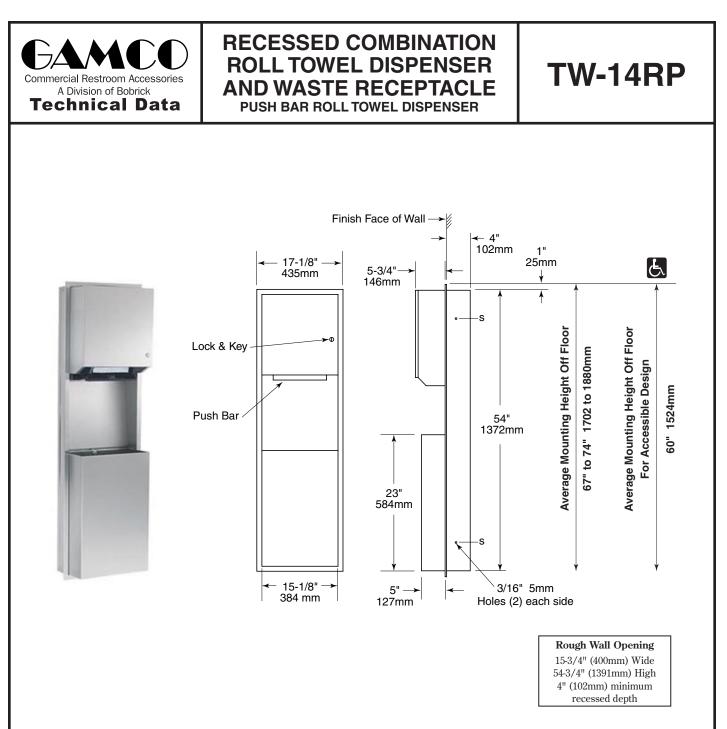

## **OVERALL DIMENSIONS:**

17-1/8" W x 56" H x 10" D (435 x 1422 x 254mm)

Recessed Combination Roll Towel Dispenser and Waste Receptacle Push Bar Roll Towel Dispenser shall be Model TW-14RP of GAMCO Commercial Restroom Accessories, A Division of Bobrick, One Gamco Place, Durant, OK