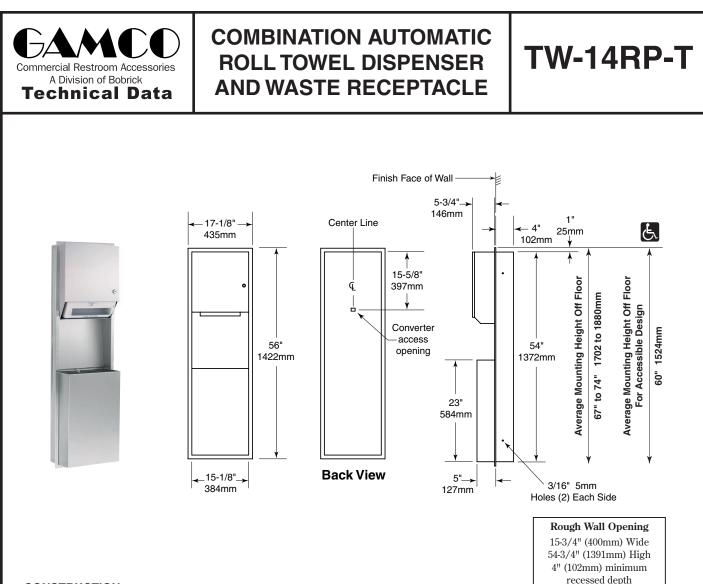

## CONSTRUCTION:

Unit fabricated of type 304 stainless steel with exposed surfaces having a satin-finish. One piece seamless 22-gauge (0.8mm) flange provided with 1/4" (6mm) return for rigidity. EXTRA HEAVY 18-gauge (0.8mm) door, warp free, hung on continuous stainless steel piano hinge, and fitted with tumbler lock. Waste receptacle is 22-gauge (0.8mm) and secured to cabinet with tumbler lock and is removable for servicing. All welded construction.

## CAPACITY:

Accepts universal roll paper. 7-3/4" to 8" (197 to 203mm) wide up to 8" (203mm) in diameter. 1-1/2" to 2" (38 to 51mm) core. Waste capacity is 12-gallons (45.4-L).

## **OVERALL DIMENSIONS:**

17-1/8" W x 56" H x 10" D (435 x 1422 x 254mm)

## INFRARED DISPENSER SPECIFICATIONS:

- Towels are dispensed automatically when hands