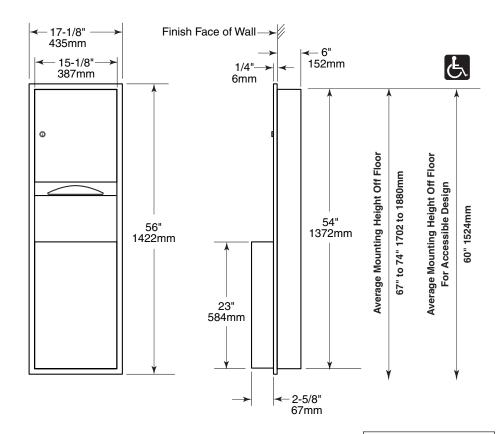

## RECESSED TOWEL DISPENSER AND WASTE RECEPTACLE COMBINATION

TW-1-6

Rough Wall Opening 15-3/4" (400mm) wide

54-3/4" (400mm) high 6" (152mm) minimum recessed depth

## **ADA GUIDE:**

Access to paper towels should be 15" to 48" (381 to 1219mm) above the finish floor to allow forward and side reach by people in wheelchairs. Units should not project more than 4" (102mm) from the wall.