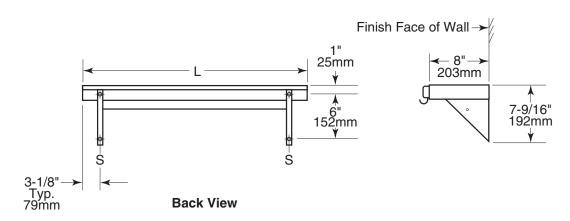

#### STANDARD STOCK SIZES

| Model No.    | Length                 | No. of<br>Holders | No. of<br>Rag Hooks | Width                | Height                       |
|--------------|------------------------|-------------------|---------------------|----------------------|------------------------------|
| US-1<br>US-2 | 30" 762mm<br>36" 914mm | 3 4               | 2                   | 8" 203mm<br>8" 203mm | 7-1/2" 191mm<br>7-1/2" 191mm |

# **INSTALLATION:**

Secure unit to wall with four sheet-metal screws, furnished by manufacturer, at points indicated by an *S*. For plaster or dry wall construction, provide concealed backing to comply with local building codes, then secure unit with sheet-metal screws furnished. For other wall surfaces, provide fiber plugs or expansion shields for use with sheet-metal screws furnished, or provide 1/8" (3mm) toggle bolts or expansion bolts.