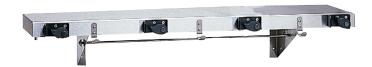

# UTILITY SHELF WITH MOP/BROOM HOLDERS AND RAG HOOKS

#### STANDARD STOCK SIZES

| Model No.    | Length                 | No. of<br>Holders | No. of<br>Rag Hooks | Width                | Height                       |
|--------------|------------------------|-------------------|---------------------|----------------------|------------------------------|
| US-1<br>US-2 | 30" 762mm<br>36" 914mm | 3 4               | 2                   | 8" 203mm<br>8" 203mm | 7-1/2" 191mm<br>7-1/2" 191mm |

**Mop/Broom Holders** — Spring-loaded rubber cams with anti-slip coating.

Rag Hooks — 18-8, type 304, 16-gauge (1.6mm) stainless steel with satin-finish; secured to shelf with rivets.

**Towel Rod** — 18-8, type 304, 1/4" (6mm) diameter stainless steel with satin-finish.

## **OPERATION:**

Surface-mounted utility shelf with holders is designed to keep mops and brooms away from wall. Spring-loaded rubber cam holders accommodate mop or broom handles from 7/8" to 1-1/4" (22 to 32mm) diameter. Hooks for conveniently storing rags are located on front of shelf. Rod for hanging wet rags is located below shelf between mounting brackets.