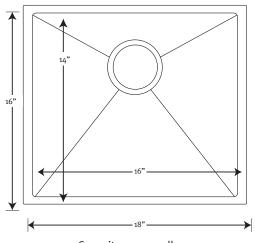

#### Ganite Dual-Mount Single Bowl Kitchen Sink

| Model     | Part      | Dimensions       | Wt. Lb. | FedEx        | Dims. In.    | Cu. Ft. |
|-----------|-----------|------------------|---------|--------------|--------------|---------|
| QZDM-1816 | QZ01816DM | 18" W x 16" D    | 19      | $\checkmark$ | 22 X 20 X 11 | 2.8     |
|           |           | (457 mm x 406 mn | 1)      |              |              |         |