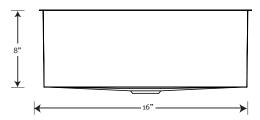

#### Ganite Dual-Mount Single Bowl Kitchen Sink

| Model     | Part      | Dimensions       | Wt. Lb. | FedEx        | Dims. In.    | Cu. Ft. |
|-----------|-----------|------------------|---------|--------------|--------------|---------|
| QZDM-1816 | QZ01816DM | 18" W x 16" D    | 19      | $\checkmark$ | 22 X 20 X 11 | 2.8     |
|           |           | (457 mm x 406 mn | 1)      |              |              |         |