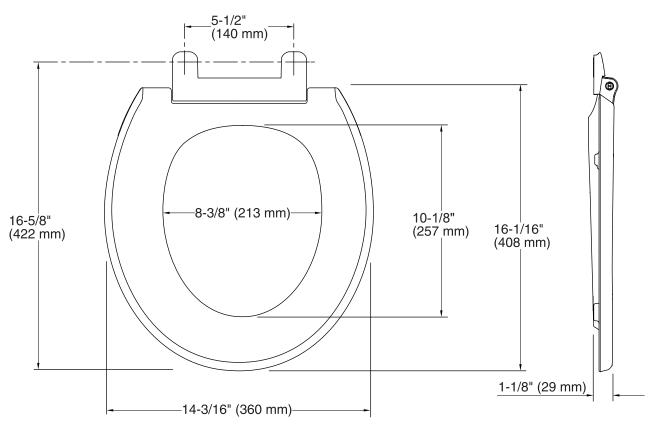

# Grip-Tight Cachet<sup>®</sup> Q3<sup>™</sup>

Toilet Seat K-4639

### **Technical Information**

| All product dimensions are nominal. |                                                                                   |  |
|-------------------------------------|-----------------------------------------------------------------------------------|--|
| Seat shape type:                    | Round                                                                             |  |
| Seat front type:                    | Closed front                                                                      |  |
| Seat hinge type:                    | Quick-Attach <sup>®</sup> , Quick-Release <sup>™</sup> , Quiet-Close <sup>™</sup> |  |
| Seat-mounting holes:                | 5-1/2" (140 mm)                                                                   |  |