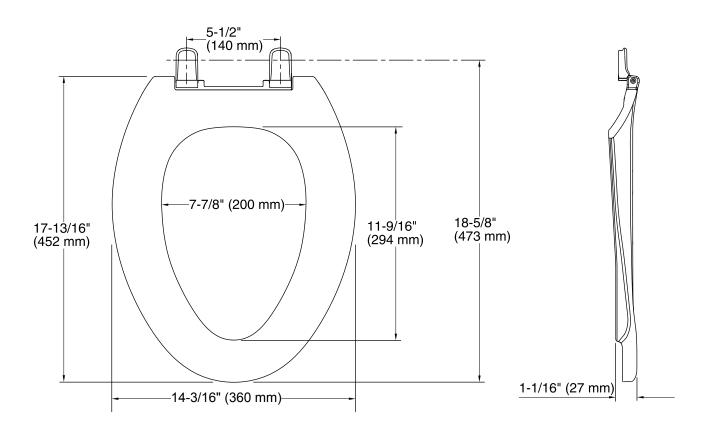

### **Technical Information**

All product dimensions are nominal.

Seat shape type: Elongated

Seat front type: Closed front

Seat hinge type: Quick-Attach®, Quick-Release™

Seat-mounting holes: 5-1/2" (140 mm)