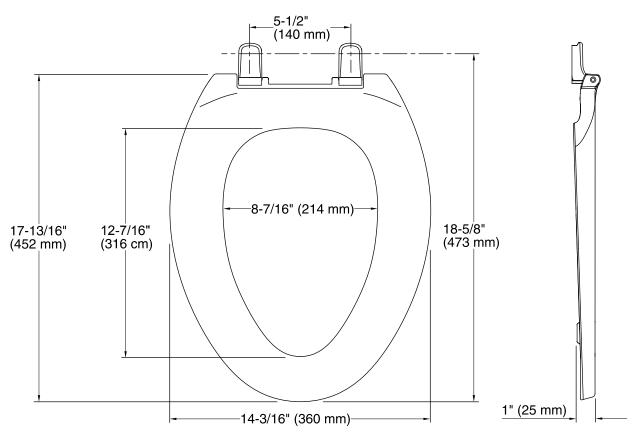

#### **Technical Information**

| All product dimensions are nominal.                    |  |  |
|--------------------------------------------------------|--|--|
| Elongated                                              |  |  |
| Closed front                                           |  |  |
| Quick-Release <sup>™</sup> , Quick-Attach <sup>®</sup> |  |  |
| 5-1/2" (140 mm)                                        |  |  |
|                                                        |  |  |