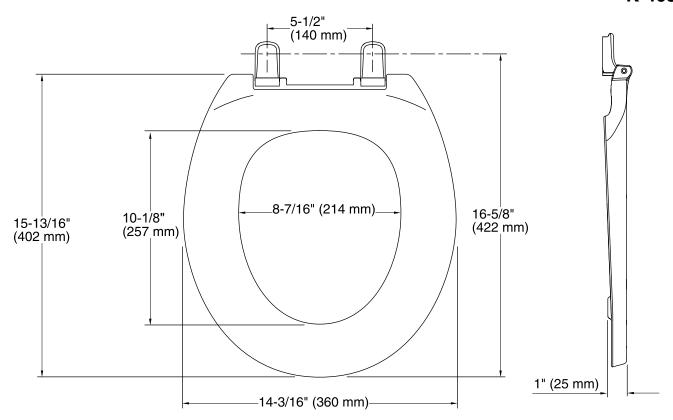

### **Technical Information**

All product dimensions are nominal.

Seat shape type: Round
Seat front type: Closed front

Seat hinge type: Quick-Attach®, Quick-Release™

Seat-mounting holes: 5-1/2" (140 mm)