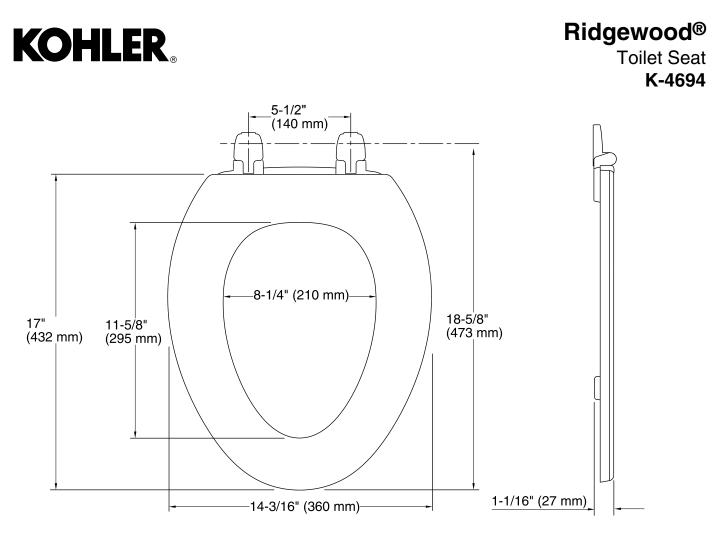

# Ridgewood® Toilet Seat K-4694

### **Technical Information**

All product dimensions are nominal.Seat shape type:ElongatedSeat front type:Closed frontSeat-mounting holes:5-1/2" (140 mm)