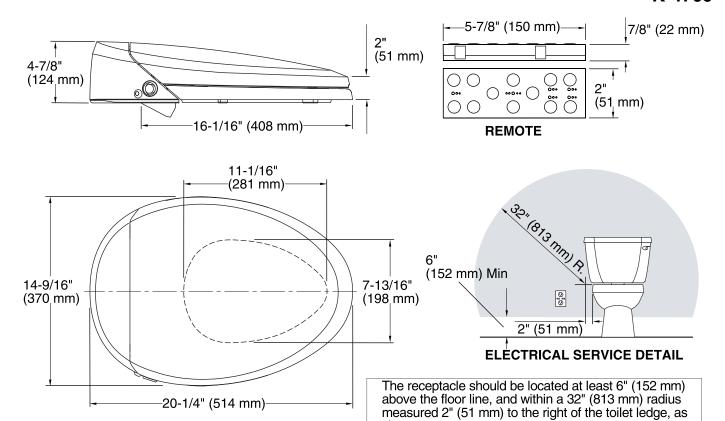

### **Technical Information**

All product dimensions are nominal.

Seat shape type: Elongated
Seat front type: Closed front

Seat hinge type: Quick-Attach®, Quick-Release™,

Quiet-Close™

Electrical rating: Pump: 120 V, 60 Hz, 1260 W

Power cord length: 46" (1168 mm)

#### **Notes**

shown.

Install this product according to the installation quide.