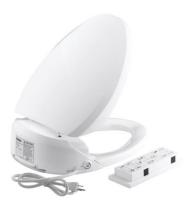

# Toilet Seat With Bidet Functionality K-4709

#### **Features**

- Elongated closed front seat fits most elongated toilets.
- Continuously heated water with adjustable temperature settings.
- 2 positionable spray wands with adjustable water pressure, oscillate, and pulsate functions.
- Heated seat with adjustable temperature settings.
- Air blower function allowing selection of air speed and temperature.
- Automatic deodorization function.
- Automatic night light function to illuminate the bowl.
- Remote control with 2 programmable user presets to store preferred settings.
- Energy save function.
- Anti-microbial materials used in seat and nozzles.
- Quick-release design for ease of cleaning.
- Includes color-matched remote, power cord, and water supply hoses.

# C3® 200 Toilet Seat With Bidet Functionality K-4709

One dedicated circuit required, protected with Class A Ground-Fault Circuit-Interrupter (GFCI) or Residual Current Device (RCD).

Power cord length: 46" (1168 mm)