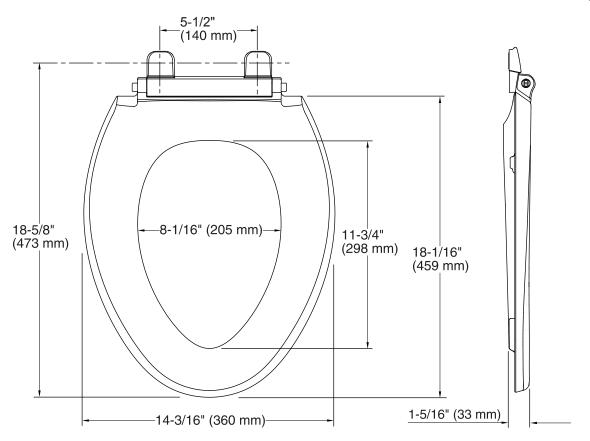

#### **Technical Information**

| All product dimensions are nominal. |                                                        |  |  |
|-------------------------------------|--------------------------------------------------------|--|--|
| Seat shape type:                    | Elongated                                              |  |  |
| Seat front type:                    | Closed front                                           |  |  |
| Seat hinge type:                    | Quick-Attach <sup>®</sup> , Quiet-Close <sup>™</sup> , |  |  |
|                                     | Quick-Release <sup>™</sup>                             |  |  |
| Seat-mounting holes:                | 5-1/2" (140 mm)                                        |  |  |
|                                     |                                                        |  |  |