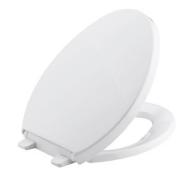

### Features

- Solid polypropylene plastic.
- Elongated closed-front seat.
- Contoured seat for user comfort.
- Quiet-Close<sup>™</sup> lid and ring prevents slamming.
- Quick-Release<sup>™</sup> hinge caps snap open and seat pulls forward for removal.

# Saile® Toilet Seat K-4748