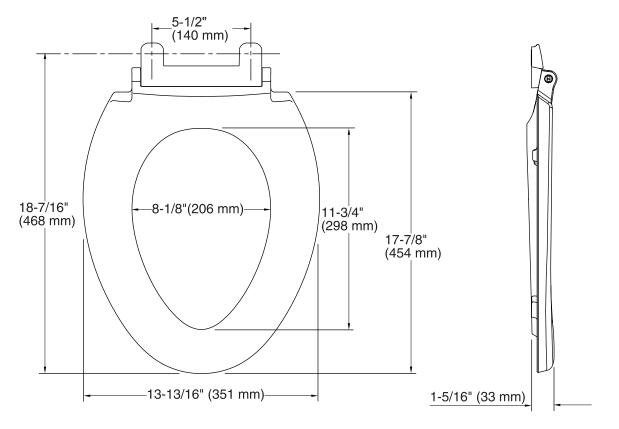

# **Technical Information**

| All product dimensions are nominal. |                                                                                      |
|-------------------------------------|--------------------------------------------------------------------------------------|
| Seat shape type:                    | Elongated                                                                            |
| Seat front type:                    | Closed front                                                                         |
| Seat hinge type:                    | Quick-Attach <sup>®</sup> , Quiet-Close <sup>™</sup> ,<br>Quick-Release <sup>™</sup> |
| Seat-mounting holes:                | 5-1/2" (140 mm)                                                                      |