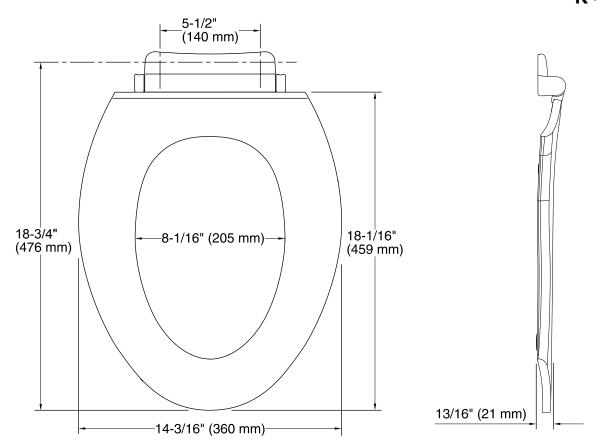

# Avantis® Toilet Seat K-4761-BN

## **Technical Information**

All product dimensions are nominal.

Seat shape type: Elongated
Seat front type: Closed front

Seat hinge type: Quiet-Close<sup>™</sup>, Quick-Release<sup>™</sup>

Seat-mounting holes: 5-1/2" (140 mm)