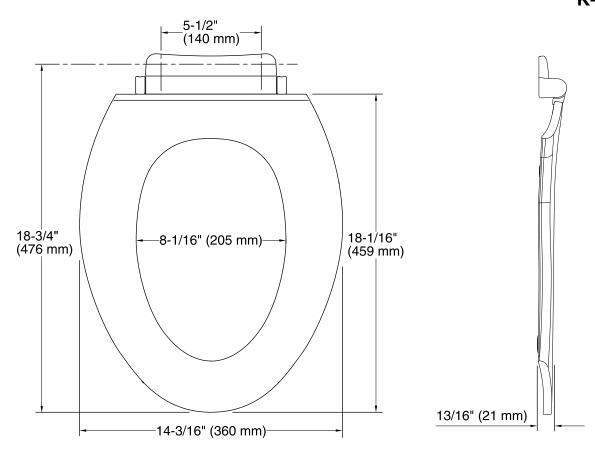

## **Technical Information**

All product dimensions are nominal. Seat shape type: Elongated

Seat front type: Closed front

Seat hinge type: Quiet-Close<sup>™</sup>, Quick-Release<sup>™</sup>

Seat-mounting holes: 5-1/2" (140 mm)