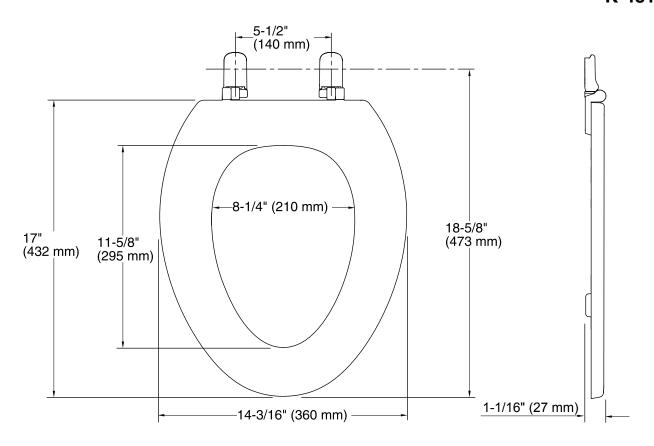

### **Technical Information**

All product dimensions are nominal.

Seat shape type: Elongated

Seat front type: Closed front

Seat hinge type: Quick-Attach®, Quick-Release™

Seat-mounting holes: 5-1/2" (140 mm)