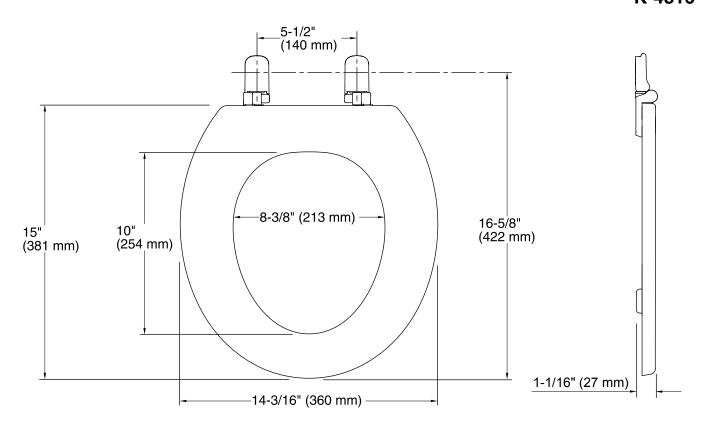

## **Technical Information**

All product dimensions are nominal.

Seat shape type: Round
Seat front type: Closed front

Seat hinge type: Quick-Attach®, Quick-Release™

Seat-mounting holes: 5-1/2" (140 mm)