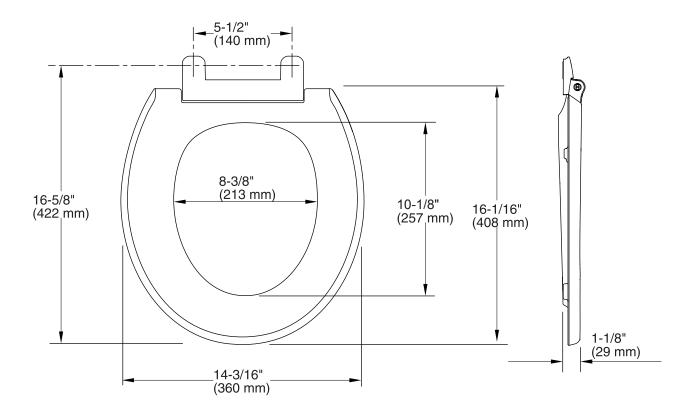

#### **Technical Information**

| All product dimensions are nominal. |                                                                                   |  |  |
|-------------------------------------|-----------------------------------------------------------------------------------|--|--|
| Seat shape type:                    | Round                                                                             |  |  |
| Seat front type:                    | Open front                                                                        |  |  |
| Seat hinge type:                    | Quiet-Close <sup>™</sup> , Quick-Release <sup>™</sup> , Quick-Attach <sup>®</sup> |  |  |
| Seat-mounting holes:                | 5-1/2" (140 mm)                                                                   |  |  |